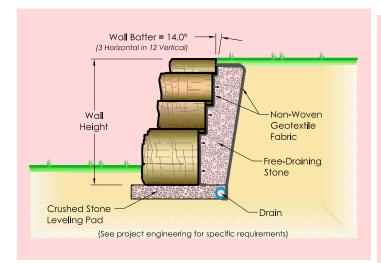

Pre-drawn patterns and custom layout software save time in estimating and installation.

Download at www.discoverrosetta.com

Pallet A: 18s.f., 4,000 lbs

Rosetta is a fully engineered system, capable of performing in any structural application. For details, specifications, and over 200 pre-drawn cross-sections please visit www.discoverrosetta.com/ engineering