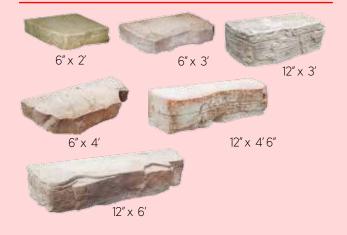

Pre-drawn patterns and custom layout software save time in estimating and installation.

Download at www.discoverrosetta.com

Pallet A: 18s.f., 4,000 lbs

Rosetta is a fully engineered system, capable of performing in any structural application. For details, specifications, and over 200 pre-drawn cross-sections please visit www.discoverrosetta.com/ engineering