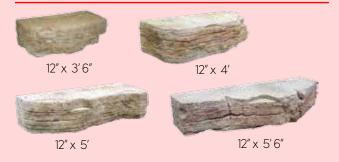

Pallet B: 18s.f., 4,000 lbs

24" x 4'

Sample Pallet

Pallet C: 18s.f., 4,000 lbs