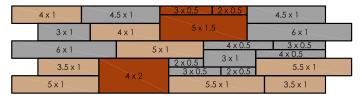

Pre-drawn patterns and custom layout software save time in estimating and installation.

Download at www.discoverrosetta.com

Pallet A: 18s.f., 4,000 lbs

Rosetta is a fully engineered system, capable of performing in any structural application. For details, specifications, and over 200 pre-drawn cross-sections please visit www.discoverrosetta.com/ engineering