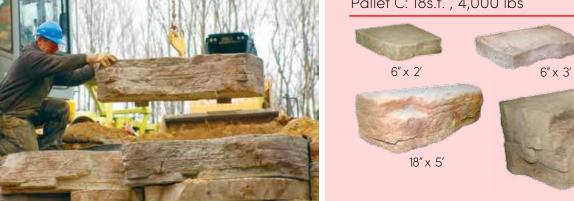

Pallet B: 18s.f., 4,000 lbs

24" x 4'

Sample Pallet

Pallet C: 18s.f., 4,000 lbs