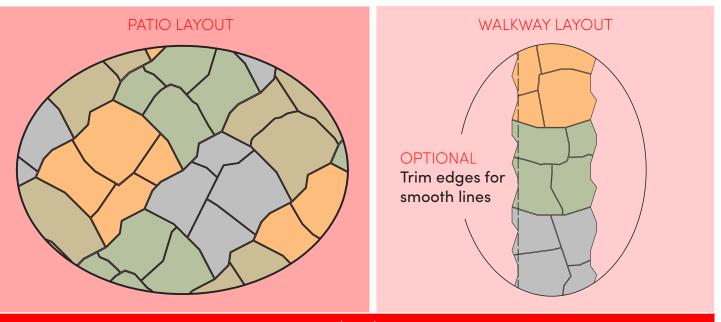

#### FEATURES

- Beautiful natural stone texture.
- 15 unique shapes replicate large, irregular flagstone.
- Fast installation with easy-to-install pattern.
- Uniform thickness (1.75") = comfortable end result.
- High strength concrete = long term durability.
- Multiple natural color blends available.

#### GRAND FLAGSTONE PACKAGING

Note: Outside dimensions of each layer are identical to all other layers, allowing any layer to be used anywhere in the pattern.

TYPICAL PATTERN: Each layer is comprised of multiple individual pieces.