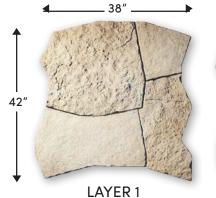

#### GRAND FLAGSTONE PACKAGING

Note: Outside dimensions of each layer are identical to all other layers, allowing any layer to be used anywhere in the pattern.

TYPICAL PATTERN: Each layer is comprised of multiple individual pieces.

- 1 pallet = 90 s.f. (assumes 3/8" joint)
- 8 layers per pallet
- 2,160 lbs. per pallet
- Each pallet contains 2ea of the following layers:

LAYER 2

LAYER 3

LAYER 4

www.rosettahardscapes.com