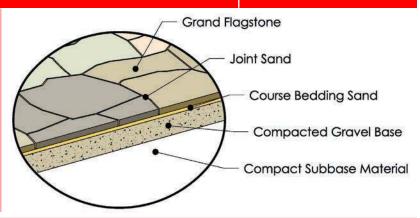

## GRAND FLAGSTONE

#### FEATURES

- Beautiful natural stone texture.
- 15 unique shapes replicate large, irregular flagstone.
- Fast installation with easy-to-install pattern.
- Uniform thickness (1.75") = comfortable end result.
- High strength concrete = long term durability.
- Multiple natural color blends available.