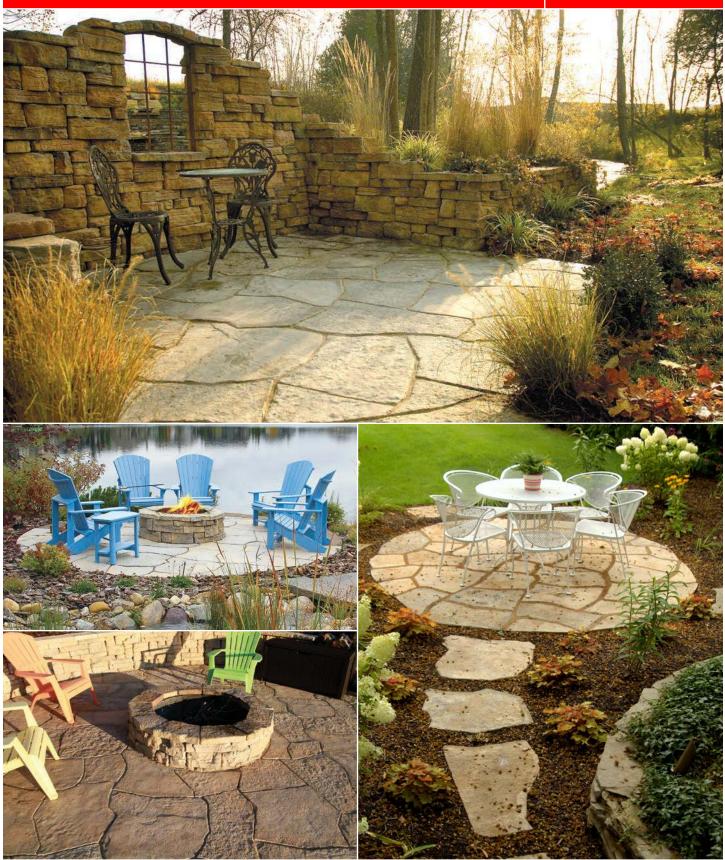

#### FEATURES

- Beautiful natural stone texture.
- 15 unique shapes replicate large, irregular flagstone.
- Fast installation with easy-to-install pattern.
- Uniform thickness (1.75") = comfortable end result.
- High strength concrete = long term durability.
- Multiple natural color blends available.