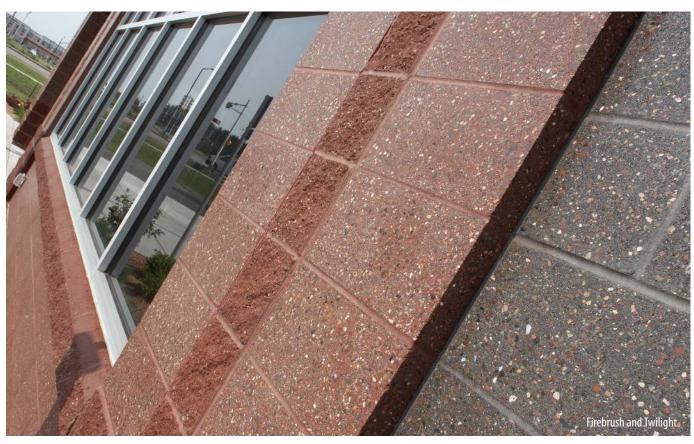

Firebrush (63-215A)

Deep Earth (63-252B)

Twilight (63-210B)

Solstice (63-219C)

Quiet Beach (63-241A)

Echo (63-251B)

Galaxy (63-239C)