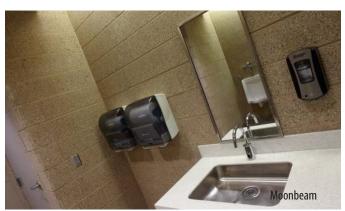

## \*Available in Full and Thin Veneer Units.

Sunrise (63-242A)

Honeycomb (63-216B)

North Star (63-222C)

Dusk (63-243A)

Burnt Embers (63-250B)

Moonbeam (63-214B)

Sea Salt (63-218C)