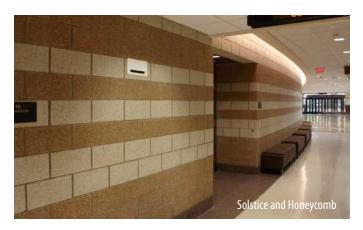

## \*Available in Full and Thin Veneer Units.

Sunrise (63-242A)

Honeycomb (63-216B)

North Star (63-222C)

Dusk (63-243A)

Burnt Embers (63-250B)

Moonbeam (63-214B)

Sea Salt (63-218C)

Firebrush (63-215A)

Deep Earth (63-252B)

Twilight (63-210B)

Solstice (63-219C)

Quiet Beach (63-241A)

Echo (63-251B)

Galaxy (63-239C)