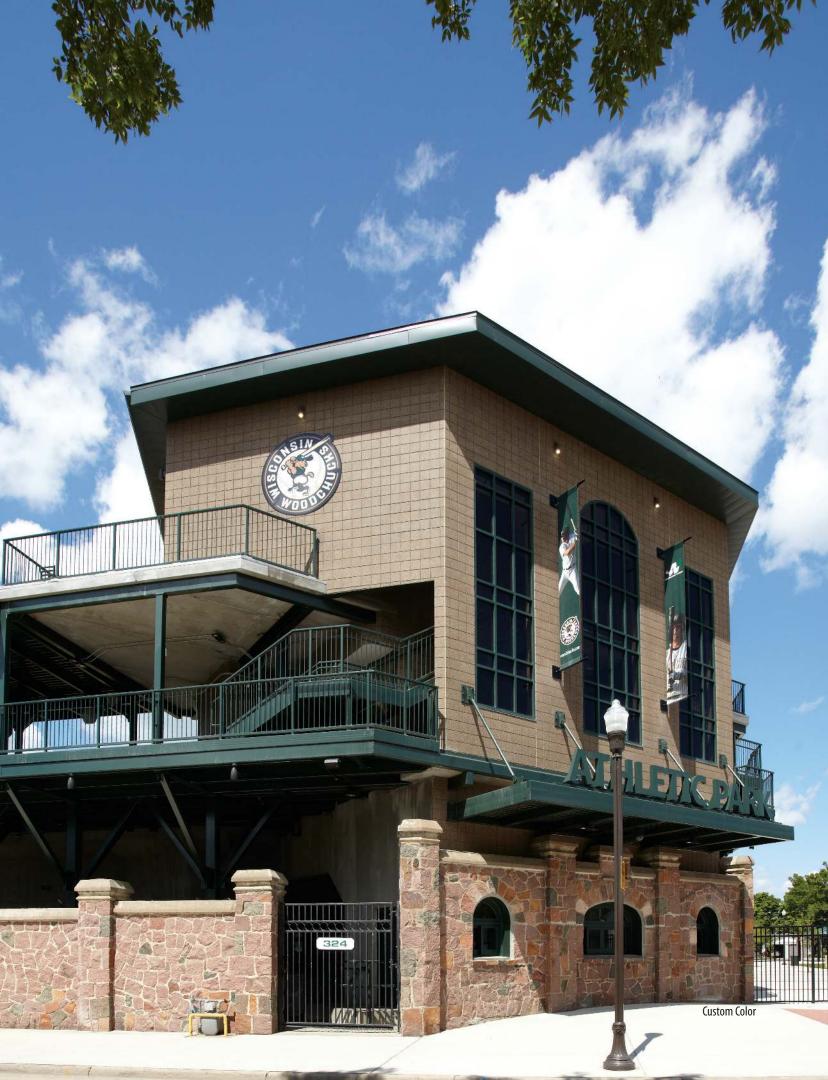

## Premier Ultra® Burnished Masonry Units Combine Timeless Beauty with High Durability, Fire Resistance and Low Maintenance

Premier Ultra® Burnished Masonry Units are an elegant alternative in concrete masonry construction. With their superior quality and sophisticated character, burnished units create buildings with distinction and enhanced aesthetics. Made under exacting specifications and strict quality control standards, Premier Ultra Burnished Masonry units are one of the highest quality burnished units available.

Premier Ultra Burnished units are permanently colored concrete blocks manufactured by grinding one or more surfaces of the block to reveal the mixture of natural aggregates within.

Special care is taken to prevent efflorescence by incorporating special additives in the mix design. A recommended field coat of clear, solvent-based silicone elastomer offers excellent graffiti and moisture resistance to the burnished units and mortar joints without altering the natural appearance. Premier Ultra Burnished masonry combines lasting strength with unmatched beauty and striking visual appeal.

Premier Ultra® Burnished Masonry Units are also available in thin veneer.

Premier Ultra® Burnished Masonry Units