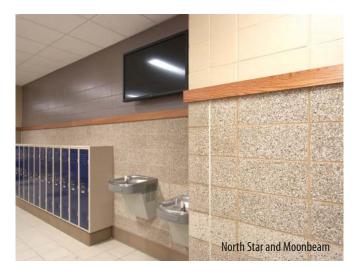

## \*Available in Full and Thin Veneer Units.

Sunrise (63-242A)

Honeycomb (63-216B)

North Star (63-222C)

Dusk (63-243A)

Burnt Embers (63-250B)

Moonbeam (63-214B)

Sea Salt (63-218C)