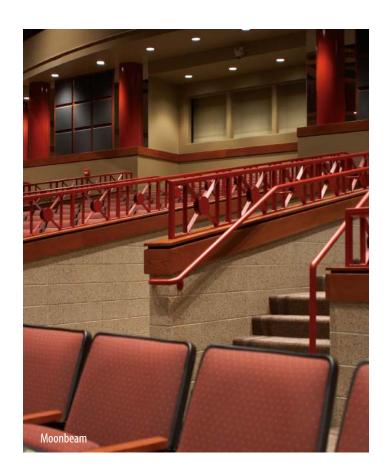

## \*Available in Full and Thin Veneer Units.

Sunrise (63-242A)

Honeycomb (63-216B)

North Star (63-222C)

Dusk (63-243A)

Burnt Embers (63-250B)

Moonbeam (63-214B)

Sea Salt (63-218C)