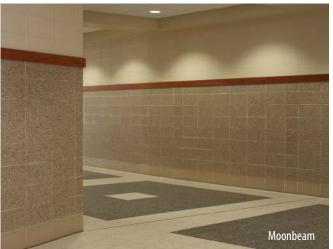

## \*Available in Full and Thin Veneer Units.

Sunrise (63-242A)

Honeycomb (63-216B)

North Star (63-222C)

Dusk (63-243A)

Burnt Embers (63-250B)

Moonbeam (63-214B)

Sea Salt (63-218C)