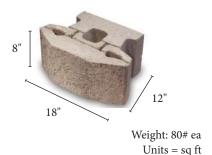

# KEYSTONE STANDARD & COMPAC Reading Excellence Classic Keystone, Natural Appeal

### **KEYSTONE UNITS**

Keystone Standard & Compac units are made of high-strength, low absorption concrete for long lasting structures. All structural units are interconnected using high strength fiberglass pins for strong shear connection. The connecting pinns allow for ease of unit alighment and a secure postivie mechanical connection with soill reinforcement materials. Keystone's patented pin system is the critical difference providing the safety and security of a structural retaining wall solution.