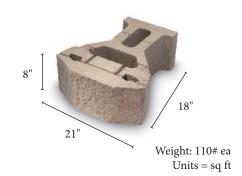

# KEYSTONE STANDARD & COMPAC Reading Excellence Classic Keystone, Natural Appeal

### **KEYSTONE UNITS**

Keystone Standard & Compac units are made of high-strength, low absorption concrete for long lasting structures. All structural units are interconnected using high strength fiberglass pins for strong shear connection. The connecting pinns allow for ease of unit alighment and a secure postivie mechanical connection with soill reinforcement materials. Keystone's patented pin system is the critical difference providing the safety and security of a structural retaining wall solution.