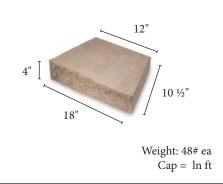

# KEYSTONE STANDARD & COMPAC Reading Excellence Classic Keystone, Natural Appeal





# STANDARD TRI-PLANE



### 4" UNIVERSAL CAP



### **KEYSTONE UNITS**

Keystone Standard & Compac units are made of high-strength, low absorption concrete for long lasting structures. All structural units are interconnected using high strength fiberglass pins for strong shear connection. The connecting pinns allow for ease of unit alighment and a secure postivie mechanical connection with soill reinforcement materials. Keystone's patented pin system is the critical difference providing the safety and security of a structural retaining wall solution.

From backyard landscaping to large, load-bearing reinforced structures, Keystone Standard and Compac products are ideally suited for any application.

## **FEATURES**

- High Strength Pin Connection System
- Structural Integrity
- Ease of Installation
- Aesthetics
- Design Versatility