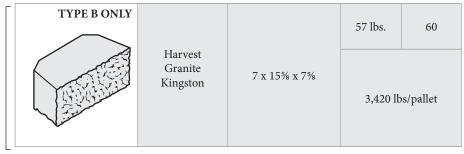

## KINGS-wall®

|                                              |                           | COLORS                                          | DIMENSION<br>H x W x D | WEIGHT lbs.                          | #/PALLET |
|----------------------------------------------|---------------------------|-------------------------------------------------|------------------------|--------------------------------------|----------|
| 1  Cap = 1.3  Lin Ft. $1.33  blocks = 1  SF$ | ТҮРЕ А                    | Grey<br>Taupe<br>Chocolate                      | 7 x 15% x 7%           | 64 lbs.                              | 45/60    |
|                                              |                           |                                                 |                        | 2,880 lbs/pallet<br>3,840 lbs/pallet |          |
|                                              | Tau<br>Har<br>Gra<br>King | Grey<br>Taupe<br>Harvest                        | 7 x 15% x 7%           | 57 lbs.                              | 45/60    |
|                                              |                           | Granite<br>Kingston<br>Chocolate                |                        | 2,880 lbs/pallet<br>3,420 lbs/pallet |          |
|                                              | CORNERS                   | Grey<br>Taupe                                   | 7 x 12 x 7%            | 50 lbs.                              | n/a      |
|                                              | DRAIN BLOCK               | Grey<br>Taupe<br>Harvest<br>Granite<br>Kingston | 7 x 15% x 7%           | 54 lbs.                              | n/a      |
|                                              | HALF UNITS                | Grey<br>Taupe                                   | 7 x 8 x 75⁄8           | 32 lbs.                              | n/a      |
|                                              | KW 10" CAP                | Grey<br>Taupe                                   | 3½ x 15% x 9%          | 41 lbs.                              | 72       |
|                                              |                           | Harvest<br>Granite<br>Kingston<br>Chocolate     |                        | 3,000 lbs/pallet                     |          |