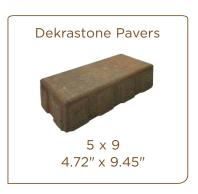

| Bands per Pallet   | 5             |
|--------------------|---------------|
| Sq. Ft. per Band   | 17.36 Sq. Ft. |
| Sq. Ft. per Pallet | 86.8 Sq. Ft.  |
| Weight per Pallet  | 2747 lbs.     |

Colors shown might not match product colors. Photographic and printing processes are not capable of exact reproduction of product colors. Due to manufacturing processes, colors might also vary between production runs. Please visit your landscaping supplier to view actual product samples.