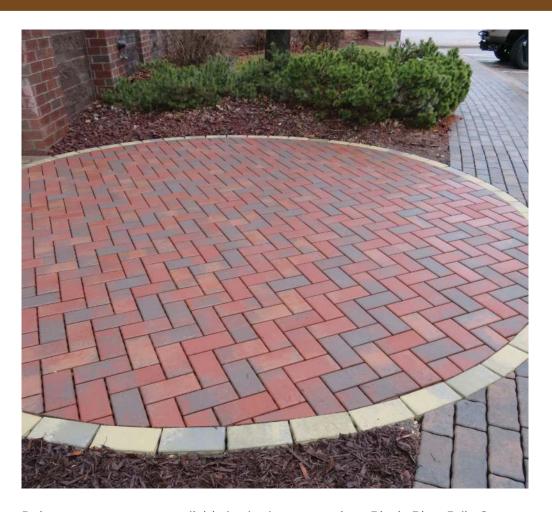

## **DEKRASTONE**

Willow Creek's Dekrastone<sup>™</sup> pavers provide a stunning, contemporary choice for your paving stone projects. A smooth, flat surface and rounded edge give Dekrastone a modern, streamlined look. At 7cm thick, these pavers are as durable as they are attractive. Use Dekrastone to create beautiful patios, walkways, driveways and more. Select contrasting Dekrastone colors to serve as edging in your project or to complement Willow Creek's family of paver products including Slatestone<sup>™</sup> and Eurostone<sup>™</sup>.

Dekrastone pavers are ideal for both standard and permeable applications.