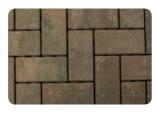

## **NEW FOR 2017!**

**BLACK** 

**BLEU** 

**BRIK** 

**CREME** 

**MOCHA** 

**PATINA** 

Dekrastone pavers are available in six signature colors: Black, Bleu, Brik, Creme, Mocha and Patina.