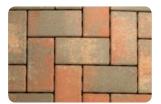

## **NEW FOR 2017!**

**BLACK** 

**BLEU** 

**BRIK** 

**CREME** 

**MOCHA** 

**PATINA** 

Dekrastone pavers are available in six signature colors: Black, Bleu, Brik, Creme, Mocha and Patina.