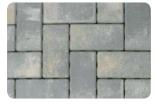

## **NEW FOR 2017!**

**BLACK** 

**BLEU** 

**BRIK** 

**CREME** 

**MOCHA** 

**PATINA** 

Dekrastone pavers are available in six signature colors: Black, Bleu, Brik, Creme, Mocha and Patina.