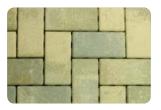

## **NEW FOR 2017!**

**BLACK** 

**BLEU** 

**BRIK** 

**CREME** 

**MOCHA** 

**PATINA** 

Dekrastone pavers are available in six signature colors: Black, Bleu, Brik, Creme, Mocha and Patina.