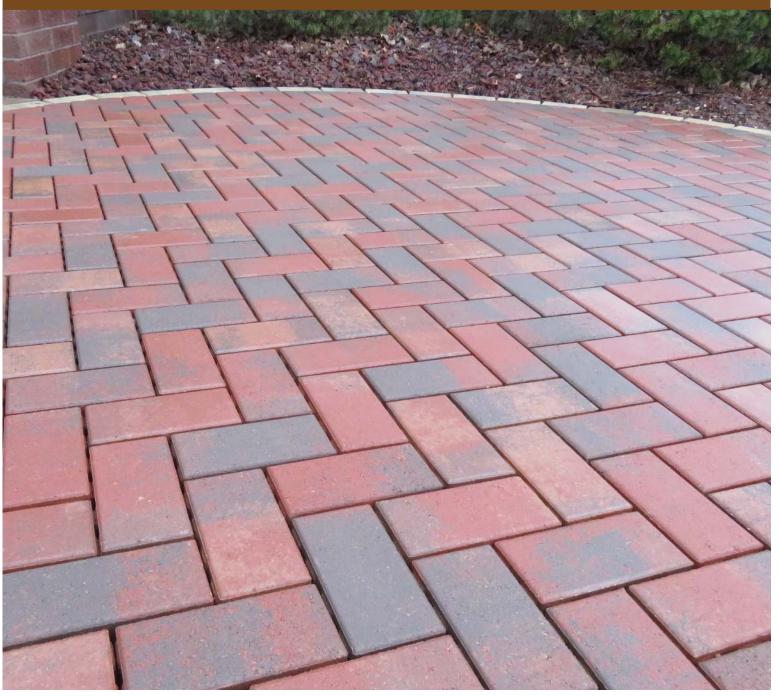

## **DEKRASTONE**

Willow Creek's Dekrastone<sup>™</sup> pavers provide a stunning, contemporary choice for your paving stone projects. A smooth, flat surface and rounded edge give Dekrastone a modern, streamlined look. At 7cm thick, these pavers are as durable as they are attractive. Use Dekrastone to create beautiful patios, walkways, driveways and more. Select contrasting Dekrastone colors to serve as edging in your project or to complement Willow Creek's family of paver products including Slatestone<sup>™</sup> and Eurostone<sup>™</sup>.

Dekrastone pavers are ideal for both standard and permeable applications.

## **NEW FOR 2017!**

**BLACK** 

**BLEU** 

**BRIK** 

**CREME** 

**MOCHA** 

**PATINA** 

Dekrastone pavers are available in six signature colors: Black, Bleu, Brik, Creme, Mocha and Patina.