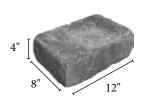

# Create your own Backyard Paradise with the Dakota Stone family of products

#### **DAKOTA STONE**



Weight: 32# ea 3 Units = 1 sq ft

## DAKOTA STONE TAPERED



Weight: 16# ea 4.5 Units = 1 sq ft

## DAKOTA STONE 3 PIECE SET



Weight: 96# / 3 pc. set 1 Set = 1 sq ft

## DAKOTA STONE BULLNOSE



Weight: 31# ea 3 Units = 1 sq ft

## 3" STONEGATE CAP



Weight: 30# ea  $1 \text{ cap} = \sim 1 \text{ ln ft}$ 

#### **DAKOTA STONE UNIT**

The Dakota Stone family of products gives you the flexibility to let your imagination run wild. Its rustic tumbled appearance adds character to any outdoor living project. This double-sided system is an ideal choice for landscape edging, garden walls, pillars, outdoor kitchens and planters. Available in five (5) rich color blends, the Dakota Stone line is the perfect way to add warmth and beauty to your next project.

## **FEATURES**

- Rustic look
- Mult