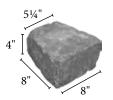

# Create your own Backyard Paradise with the Dakota Stone family of products

#### **DAKOTA STONE**



Weight: 32# ea 3 Units = 1 sq ft

## DAKOTA STONE TAPERED



Weight: 16# ea 4.5 Units = 1 sq ft

## DAKOTA STONE 3 PIECE SET



Weight: 96# / 3 pc. set 1 Set = 1 sq ft

## DAKOTA STONE BULLNOSE



Weight: 31# ea 3 Units = 1 sq ft

## 3" STONEGATE CAP



Weight: 30# ea  $1 \text{ cap} = \sim 1 \text{ ln ft}$ 

#### **DAKOTA STONE UNIT**

The Dakota Stone family of products gives you the flexibility to let your imagination run wild. Its rustic tumbled appearance adds character to any outdoor living project. This double-sided system is an ideal choice for landscape edging, garden walls, pillars, outdoor kitchens and planters. Available in five (5) rich color blends, the Dakota Stone line is the perfect way to add warmth and beauty to your next project.

## **FEATURES**

- Rustic look
- Multiple sizes
- Double sided

## PROJECT POSSIBILITIES

- Garden