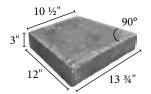

# Create your own Backyard Paradise with the Dakota Stone family of products

#### **DAKOTA STONE**



Weight: 32# ea 3 Units = 1 sq ft

## DAKOTA STONE TAPERED



Weight: 16# ea 4.5 Units = 1 sq ft

## DAKOTA STONE 3 PIECE SET



Weight: 96# / 3 pc. set 1 Set = 1 sq ft

## DAKOTA STONE BULLNOSE



Weight: 31# ea 3 Units = 1 sq ft

## 3" STONEGATE CAP



Weight: 30# ea  $1 \text{ cap} = \sim 1 \text{ ln ft}$ 

#### **DAKOTA STONE UNIT**

The Dakota Stone family of products gives you the flexibility to let your imagination run wild. Its rustic tumbled appearance adds character to any outdoor living project. This double-sided system is an ideal choice for landscape edging, garden walls, pillars, outdoor kitchens and planters. Available in five (5) rich color blends, the Dakota Stone line is the perfect way to add warmth and beauty to your next project.

## **FEATURES**

- Rustic look
- Multiple sizes
- Double sided

## PROJECT POSSIBILITIES

- Garden Walls
- Fire Pits
- Free-Standing Walls
- Planters
- Outdoor Kitchens



Granite







Due to inherent characteristics of concrete, color may vary slightly. No guarantee of color shade is mad