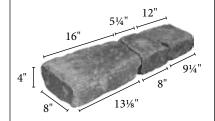

# Create your own Backyard Paradise with the Dakota Stone family of products

#### **DAKOTA STONE**



Weight: 32# ea 3 Units = 1 sq ft

## DAKOTA STONE TAPERED



Weight: 16# ea 4.5 Units = 1 sq ft

## DAKOTA STONE 3 PIECE SET



Weight: 96# / 3 pc. set 1 Set = 1 sq ft

## DAKOTA STONE BULLNOSE



Weight: 31# ea 3 Units = 1 sq ft

## 3" STONEGATE CAP



Weight: 30# ea  $1 \text{ cap} = \sim 1 \text{ ln ft}$ 

#### **DAKOTA STONE UNIT**

The Dakota Stone family of products gives you the flexibility to let your imagination run wild. Its rustic tumbled appearance adds character to any outdoor living project. This double-sided system is an ideal choice for landscape edging, garden walls, pillars, outdoor kitchens and planters. Available in five (5) rich color blends, the Dakota Stone line is the perfect way to add warmth and beauty to your next project.

## **FEATURES**

- Rustic look
- Multiple sizes
- Double sided

## PROJECT POSSIBILITIES

- Garden Walls
- Fire Pits
- Free-Standing Walls
- Planters
- Outdoor Kitch