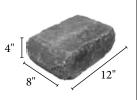

# Create your own Backyard Paradise with the Dakota Stone family of products

#### **DAKOTA STONE**



Weight: 32# ea 3 Units = 1 sq ft

## DAKOTA STONE TAPERED



Weight: 16# ea 4.5 Units = 1 sq ft

## DAKOTA STONE 3 PIECE SET



Weight: 96# / 3 pc. set 1 Set = 1 sq ft

## DAKOTA STONE BULLNOSE



Weight: 31# ea 3 Units = 1 sq ft

## 3" STONEGATE CAP



Weight: 30# ea  $1 \text{ cap} = \sim 1 \text{ ln ft}$ 

#### **DAKOTA STONE UNIT**

The Dakota Stone family of products gives you the flexibility to let your imagination run wild. Its rustic tumbled appearance adds character to any outdoor living project. This double-sided system is an ideal choice for landscape edging, garden walls, pillars, outdoor kitchens and planters. Available in five (5) rich color blends, the Dakota Stone line is the perfect way to add warmth and beauty to your next project.

## **FEATURES**

- Rustic look
- Multiple sizes
- Double sided

## PROJECT POSSIBILITIES

- Garden Walls
- Fire Pits
- Free-Standing Walls
- Planters
- Outdoor Kitchens



Granite







Due to inherent characteristics of concrete, co