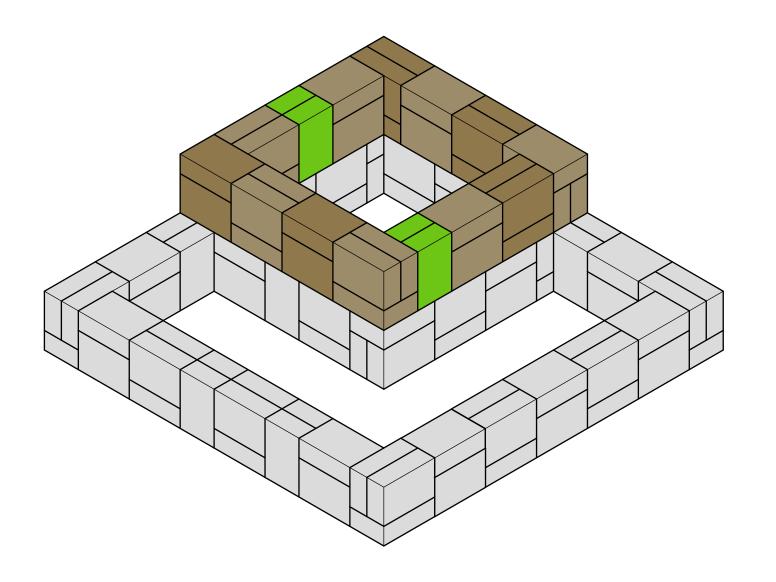

02

by. When gluing blocks together, be too much adhesive - this will cause wim." A small bead is ideal.

check often. Starting on a level