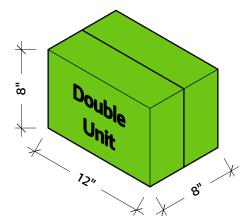

#### **Unit Size Color Key**

Sometimes SFUs are broken up or can't be used. The Double Unit is the next preferred unit. Double Units are grouped for strength and speed in construction. They are always represented in green.