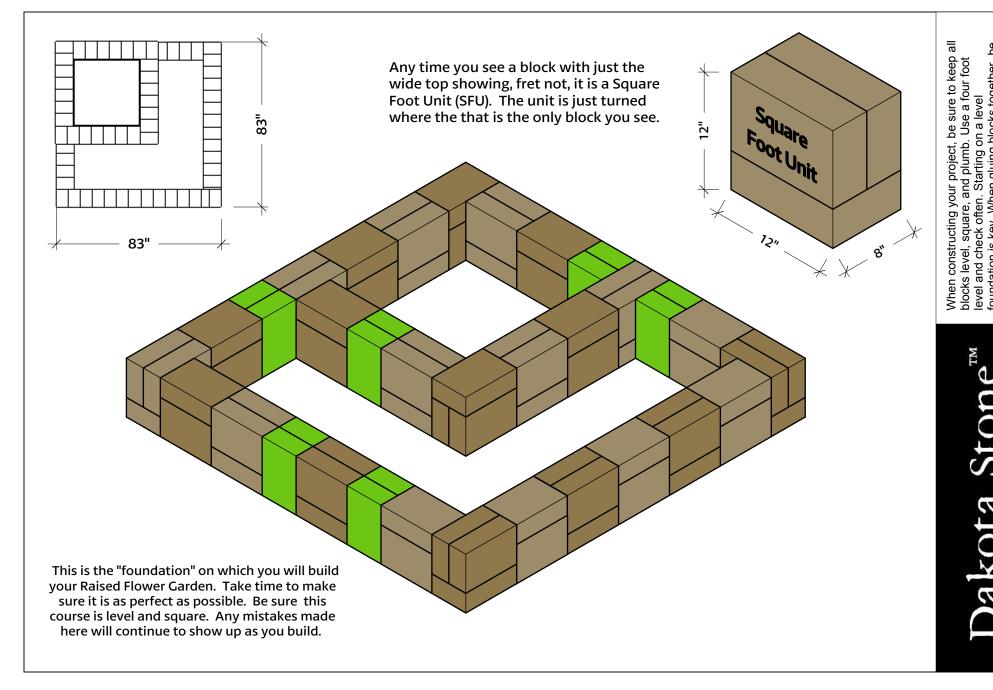

01

When constructing your project, be sure to keep all blocks level, square, and plumb. Use a four foot level and check often. Starting on a level foundation is key. When gluing blocks together, be sure not to use too much adhesive - this will cause the blocks to "swim." A small bead is ideal.