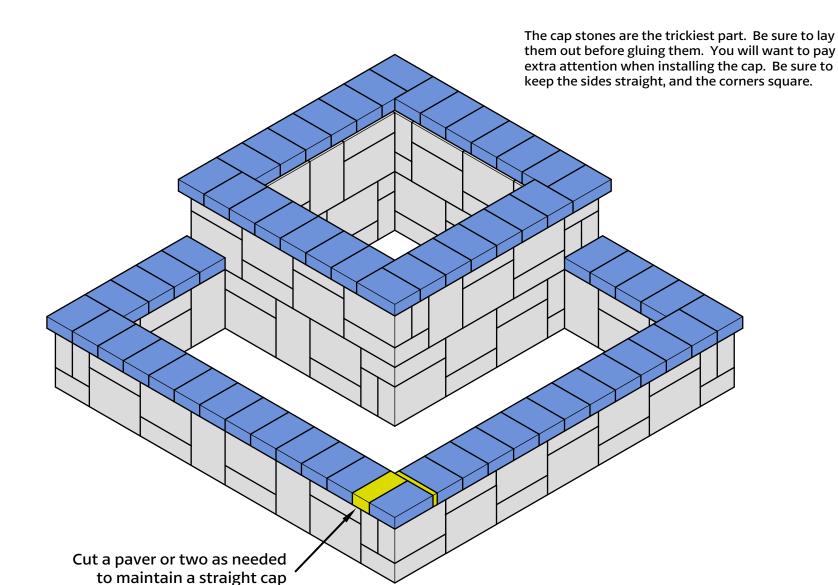

nd check often. Starting on a level foundation is key. When gluing blocks together, be sure not to use too much adhesive - this will cause the blocks to "swim." A small bead is ideal.



#### BUILD WITH DAKOTA

#### **RGB-80QH**

**Raised Flower Garden** 

|  | REVISIONS |          |                     |
|--|-----------|----------|---------------------|
|  |           | MM/DD/YY | REMARKS             |
|  | 1         | 06/04/15 | 2 SKU and QR update |
|  | 2         | //       |                     |
|  | 3         | //       |                     |
|  | 4         | //       |                     |
|  | 5         | //       |                     |

02



by. When gluing blocks together, be too much adhesive - this will cause wim." A small bead is ideal.

check often. Starting on a level



#### **BUILD WITH** DAKOTA

with proper overhang.

#### RGB-80QH

Raised Flower Garden

|   | REVISIONS |          |                     |
|---|-----------|----------|---------------------|
|   |           | MM/DD/YY | REMARKS             |
| _ | 1         | 06/04/15 | 2 SKU and QR update |
|   | 2         | //       |                     |
|   | 3         | //       |                     |
|   | 4         | //       |                     |
|   | 5         | //       |                     |

03