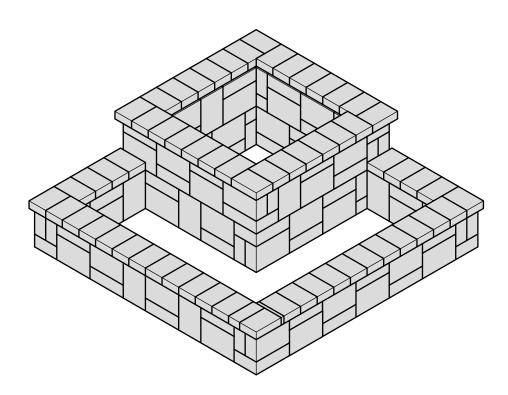

## RGB-80QH 48" Raised Flower Garden HATFIELD 80"

Dakota Stone™

Step by step instructions for assembling RGB-80QH on a prepared surface/base.

BUILD WITH DAKOTA All sizes in this document are approximate.

01

When constructing your project, be sure to keep all blocks level, square, and plumb. Use a four foot level and check often. Starting on a level foundation is key. When gluing blocks together, be sure not to use too much adhesive - this will cause the blocks to "swim." A small bead is ideal.