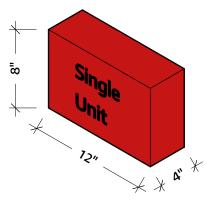

6" x 9" Ledge Rock paver. Great to use as a small cap. Always shown in light blue.

The Single Unit is the basis for all the construction, of course. When used in a single or non-standard configuration, you will see Dakota Stone™ depicted in red.