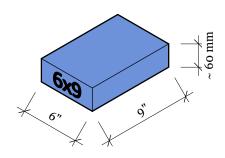

6" x 9" Ledge Rock paver. Great to use as a small cap. Always shown in light blue.

The Single Unit is the basis for all the construction, of course. When used in a single or non-standard configuration, you will see Dakota Stone™ depicted in red.