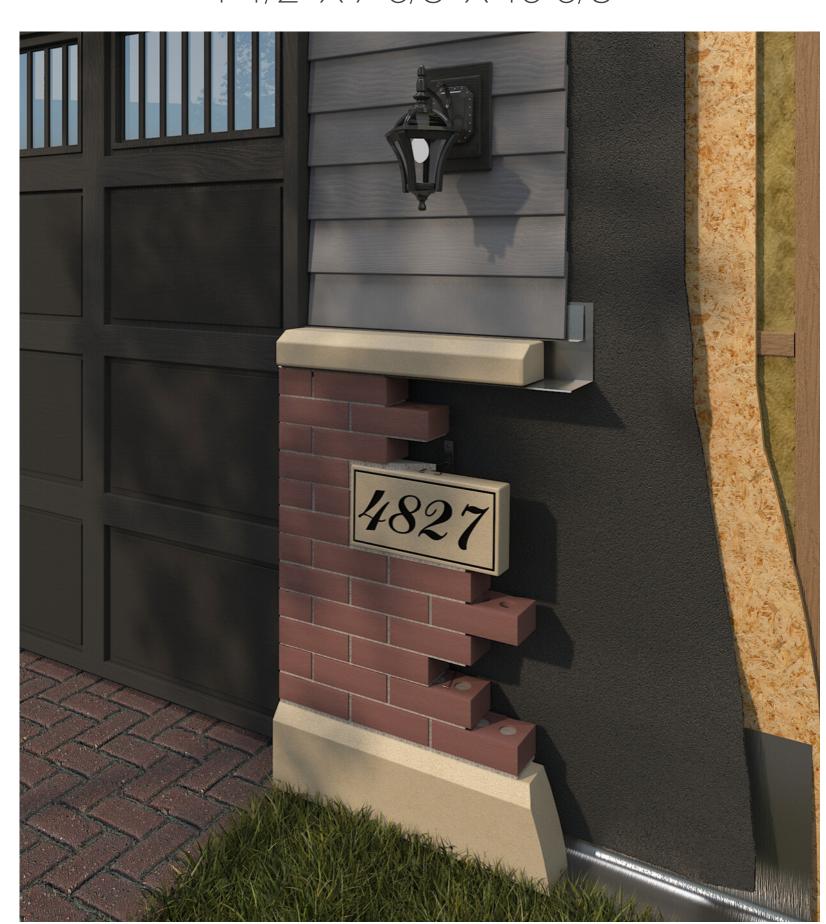

## SIZE

We offer stone sizes for all standard applications.

The typical sizes for each application are as follows:

THIN STONE

1-1/2" X 7-5/8" X 11-5/8"

1-1/2" X 7-5/8" X 15-5/8"

FULL DEPTH MASONRY

2-1/2" X 7-5/8" X 15-5/8" 2-1/2" X 7-5/8" X 11-5/8"