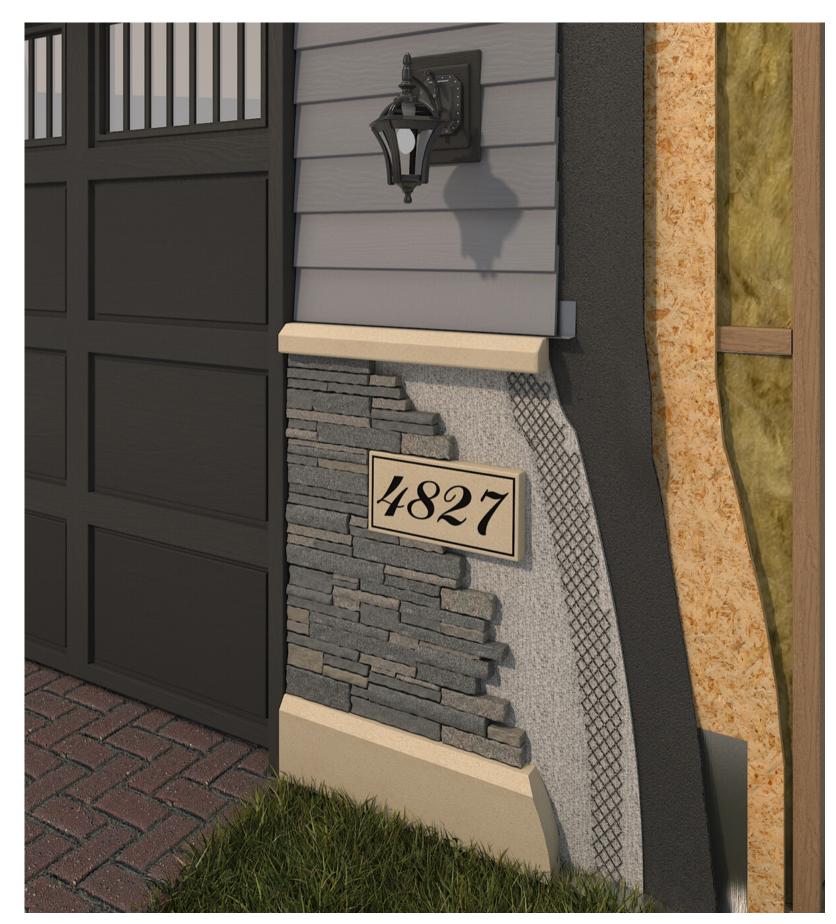

## SIZE

We offer stone sizes for all standard applications.

The typical sizes for each application are as follows:

THIN STONE

1-1/2" X 7-5/8" X 11-5/8"

1-1/2" X 7-5/8" X 15-5/8"

FULL DEPTH MASONRY

2-1/2" X 7-5/8" X 15-5/8" 2-1/2" X 7-5/8" X 11-5/8"