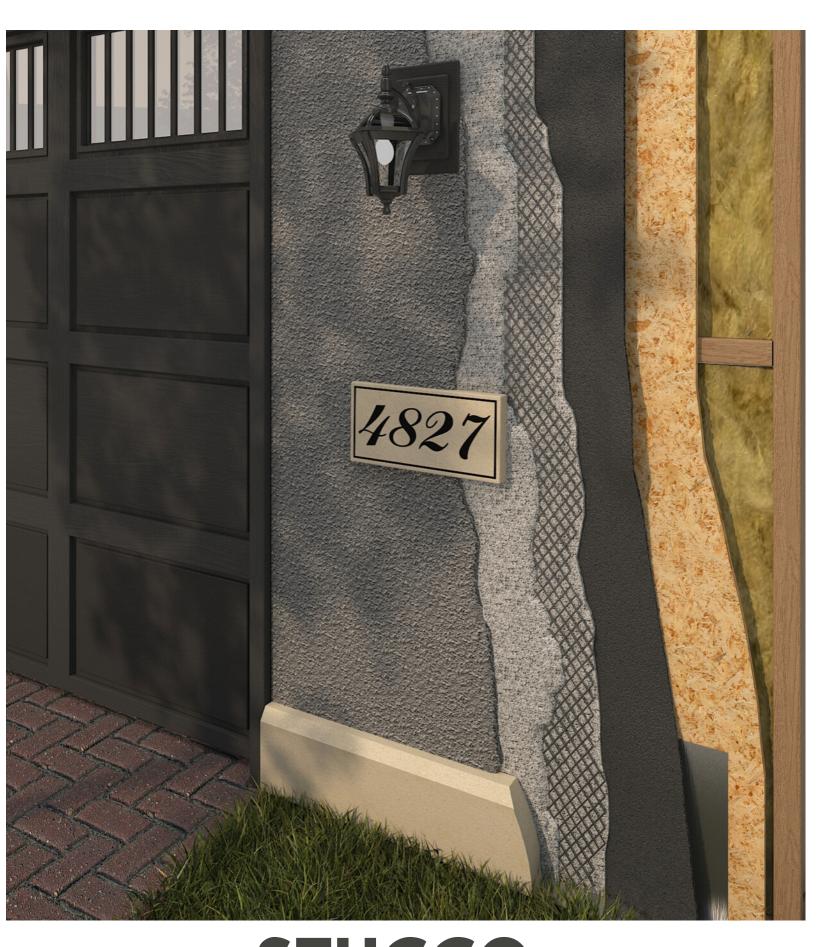

\*NOT PICTURED: KING / QUEEN 2 1/2" X 8 3/4" X 14 3/4"

CUSTOM ADDRESS STONES

ADDRESSSTONES.COM

THIN BRICK
3/4" × 7-5/8" × 15-5/8"

**STUCCO**3/4" × 7-5/8" × 15-5/8"