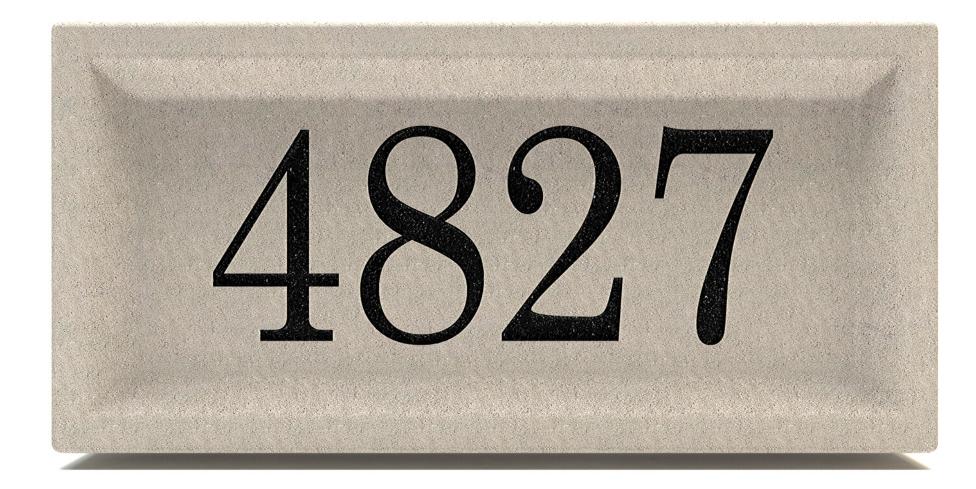

## BORDER, STYLE & FONT

Choose from No Border, Square Border or Radial Border, Flat or Recessed, and 7 font options.

4827

ARIAL NO BORDER

**CENTURY**NO BORDER

4827

4827

**CENTURY** RECESSED