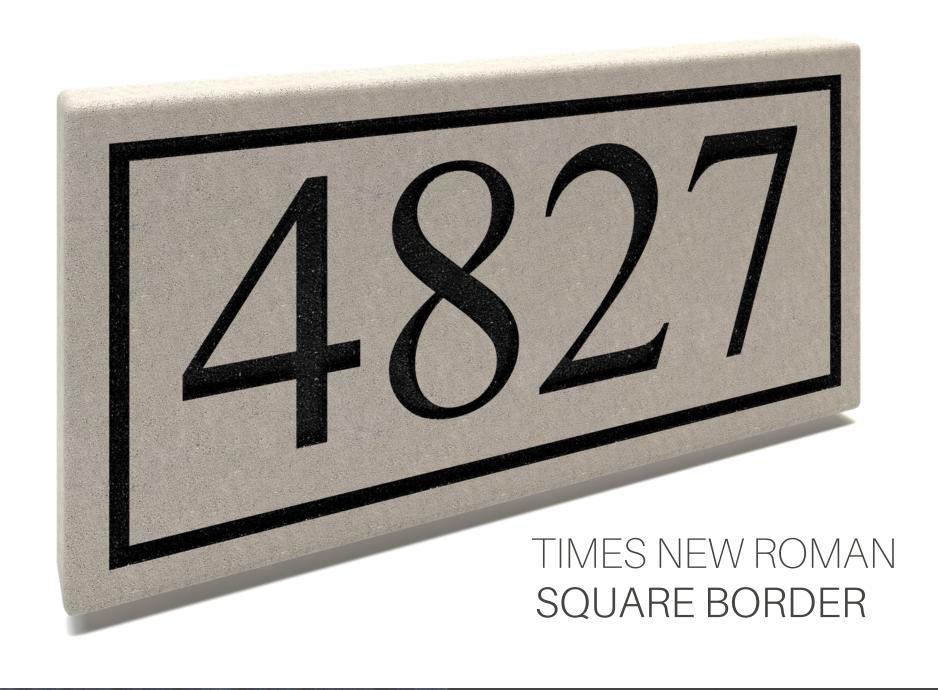

## BORDER, STYLE & FONT

Choose from No Border, Square Border or Radial Border, Flat or Recessed, and 7 font options.

4827

ARIAL NO BORDER

**CENTURY**NO BORDER

4827

4827

**CENTURY** RECESSED