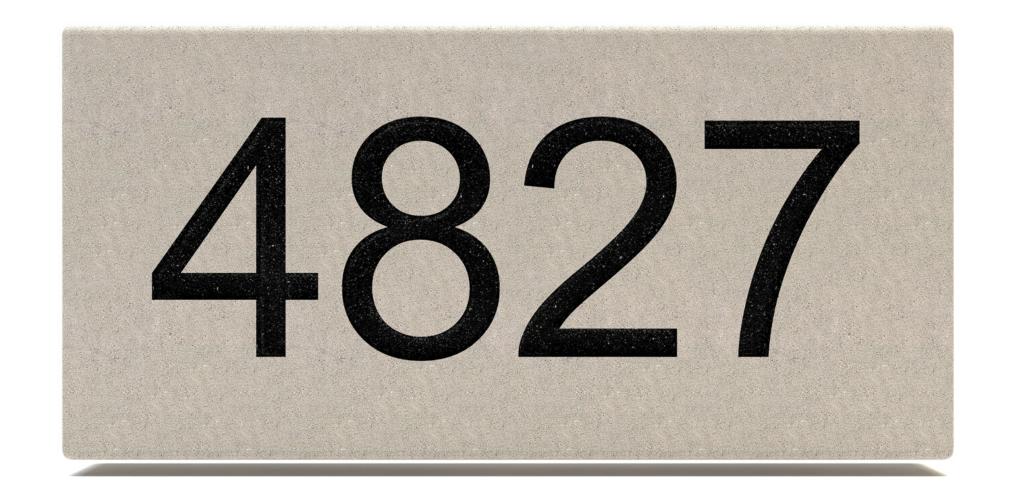

## BORDER, STYLE & FONT

Choose from No Border, Square Border or Radial Border, Flat or Recessed, and 7 font options.

4827

ARIAL NO BORDER

**CENTURY**NO BORDER

4827

4827

**CENTURY** RECESSED