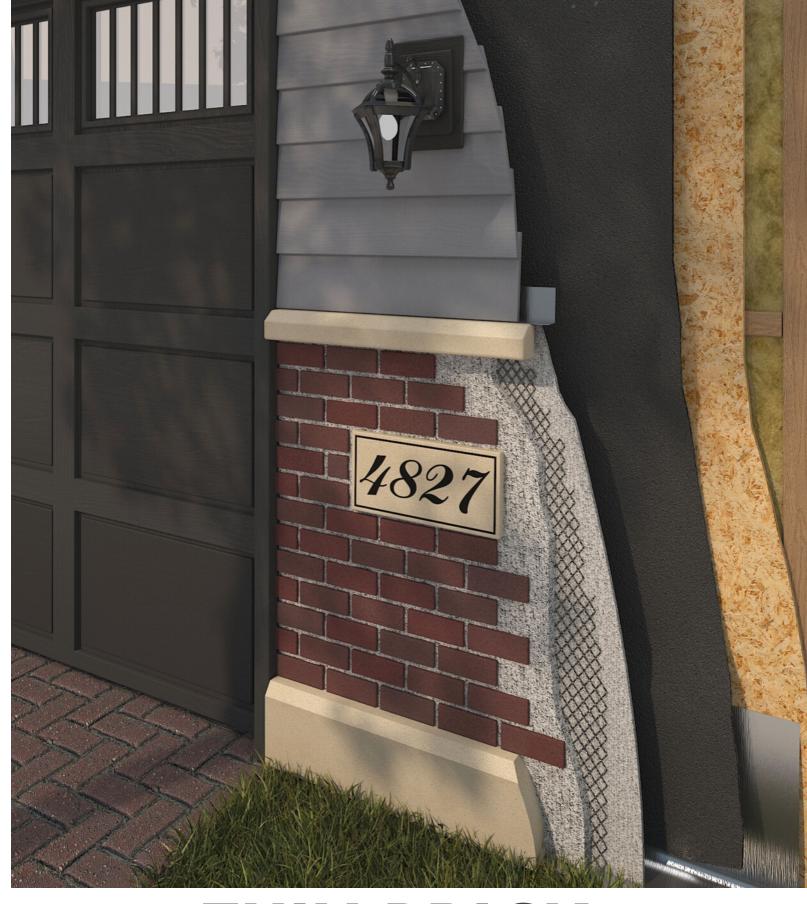

\*NOT PICTURED: KING / QUEEN 2 1/2" X 8 3/4" X 14 3/4"

CUSTOM ADDRESS STONES

ADDRESSSTONES.COM

THIN BRICK
3/4" × 7-5/8" × 15-5/8"

**STUCCO**3/4" × 7-5/8" × 15-5/8"